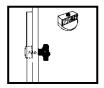

### **Taboret Assembly - Terrero**

- 1.) Take the Terrero unit out of the box (We would recommend assistance if possible). **Do not open the top shelves until folding wing supports are attached!** The hinged shelves will break off if support wings are not attached first.
- 2.) Locate hardware and folding wing supports (triangular shaped pieces of wood). The wing supports and the side of the Terrero have already been predrilled and fitted for three screws, so all you need is a Phillips screwdriver to mount the supports. If predrilled holes don't match up at first, switch sides.
- 3.) The bottom of the Terrero has predrilled holes for the four casters. Mount these and you will be all set.
- 4.) If you purchased a Deluxe Table Top Easel, all that is necessary for use is setting the easel into the slots on the top of the Terrero and adjusting the easel to the desired position.