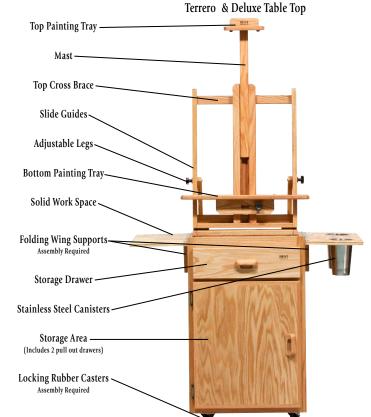

#### TERRERO (Taboret) #886003

- Height: 32-1/4", Width: 22-1/4", Depth: 22"
- Offers a 4" high outer supply drawer, a 31/2" inner drawer, a slide out utility shelf & storage space.
- 1¹/₅" slots for secure mounting of optional table easel.
- When the Deluxe Table Top Easel is mounted on the Terrero and folded flat, it may be used for varnishing, qessoing or watercolor work.
- Mounted on front locking rubber casters for mobility.
- Packaged in heavy-duty carton for protection.
- · Shipping Weight: 78 lbs.
- · Ships UPS, some assembly required.

#### DELUXE TABLE TOP #884200 SOLD SEPARATELY

- Holds canvases up to 36".
- Extended height: 47"
- Base width/depth: 18" x 18"
- Expandable mast with movable canvas holders.
- Patented Slide Guides.
- Ships fully assembled weighing 14 lbs.

Is it a storage taboret or a counter to mount your table top easel? It's both! Strength and durability are just two of the qualities of this beautiful, solid oak taboret. It is finished on all four sides so that it can be used either in the center of the room or against a wall. The center top section is designed to securely hold the BEST Deluxe Table Top Easel which can be purchased separately.