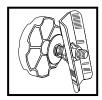

## Deluxe Table Top Easel #884200 Sold Seperately

BEST Artist's Materials - A Richeson Co. - Kimberly, WI - Phone: 1-800-233-2404 - www.richesonart.com

3/16

Height & tray adjustments unlock easily, yet lock into place & stay locked because of the Wedge-lok System. The metal plate features wedge-cut edges that conform

to the wedge-cut sections of the hardwood. When the knob is tightened, the inward tension pulls the metal plate snugly against the wood for a solid lock.

Slide Guides make angle and height adjustments on Best easels smooth. These circular graphite impregnated plastic inserts are used